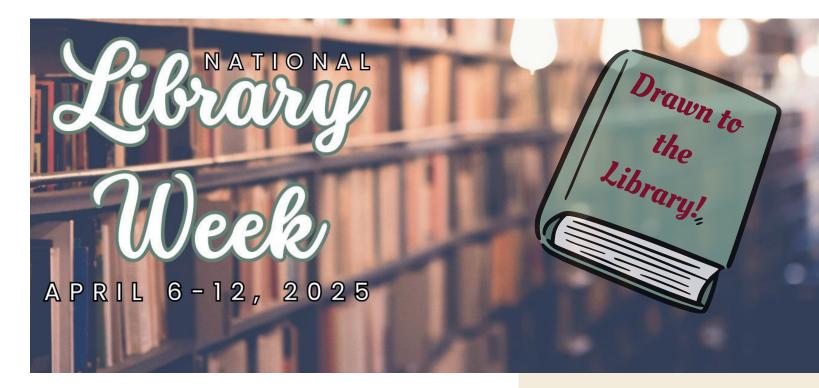

## **Bartlesville Bookmark**

**f № © ∂ D** | BARTLESVILLELIBRARY.COM | 918-338-4161

**National Library Week, April 6-12, 2025**, is a celebration highlighting the valuable role that libraries, librarians, and library workers play in transforming lives and strengthening our communities. Join us this week as we celebrate with different activities and promotions each day.

## **Celebrate** with us!

Monday is Right to Read Day.

Tuesday is National Library Workers Day.

Wednesday is

**National Library** Outreach Day.

Thursday is Take Action For Libraries.

LIKE & FOLLOW US ON SOCIAL MEDIA TO STAY UPDATED!