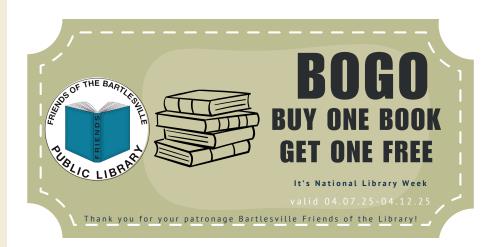

## **Bartlesville Bookmark**

**f № © ∂ D** | BARTLESVILLELIBRARY.COM | 918-338-4161

**National Library Week, April 6-12, 2025**, is a celebration highlighting the valuable role that libraries, librarians, and library workers play in transforming lives and strengthening our communities. Join us this week as we celebrate with different activities and promotions each day.